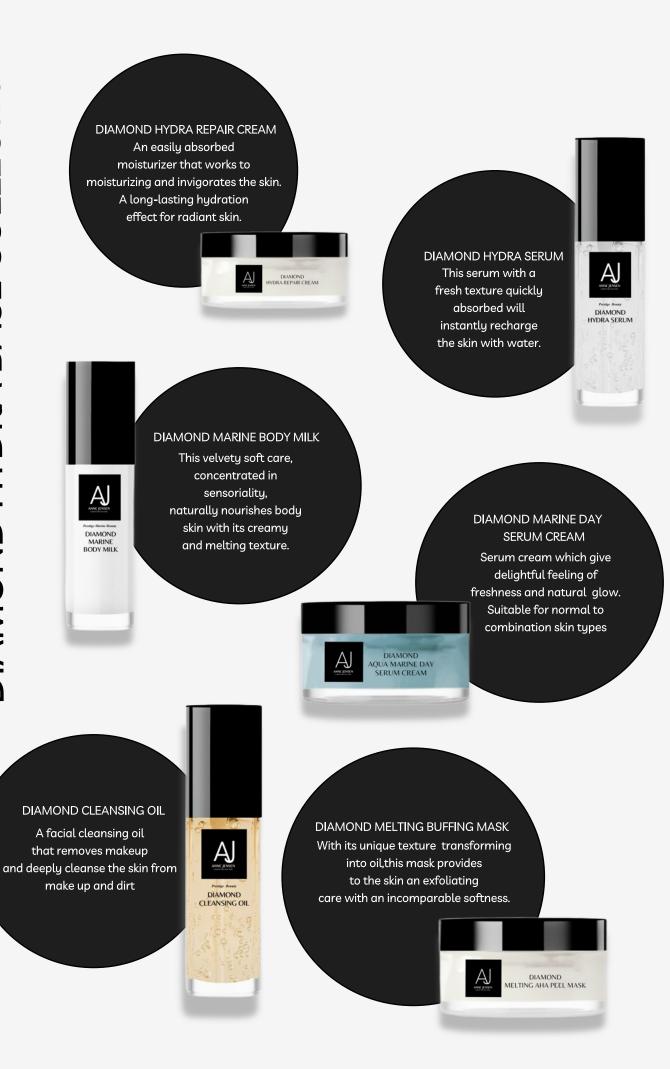

# HYDRATION COLLECTION

Marine botanical algee such as Spirulina, Mastocarpus red seaweed, and brown seaweed alge is microalgae from the algae family.

They are richness in nutritive substances such as proteins, vitamins,

A-E & K and minerals such as magnesium and potassim

and trace elements confers anti-ageing properties fighting against the signs of time.

It helps in protecting and firming your skin, fighting off free radicals, and improving the overall appearance of your skin through detoxification and boosting collagen production, fight against dehydration the skin and stimulates its natural defenses.

Mixed with Marine spring water, drawn in Brittany in the center of Biotechnologie Marine de Soliance, is caught in a natural reservoir, constantly supplied in sea water.

It is then desalinized while preserving its unique properties. Thanks to its richness in trace elements, the marine spring water limits the water losses and thus maintains the skin hydration.