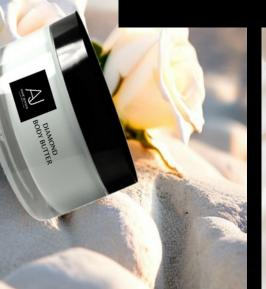

#### DIAMOND BODY BUTTER

### DIAMOND BODY BUTTER

Intensely moisturize and nourish the skin to give it maximum comfort and flexibility. Vitamin A protective and antioxidant action on the skin.